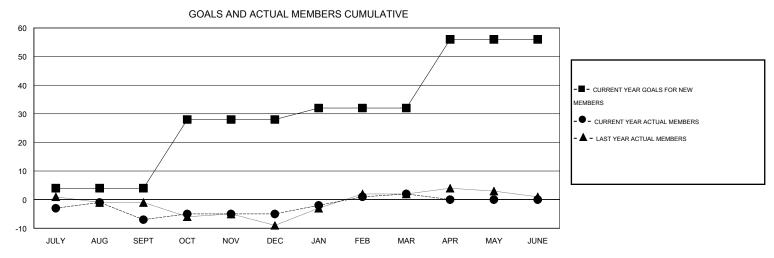

## MONTHLY MEMBERSHIP PROGRESS REPORT

District 39 E

Results as of: 3/31/2016

JULY

AUG

SEPT

OCT

NOV

DEC

JAN

FEB

| GMT:   | Gary Wong             |                  |           | LOCATIO          | ON IDAHO         | _                     |                    |                                     |                    | GMT CA 1         |  |
|--------|-----------------------|------------------|-----------|------------------|------------------|-----------------------|--------------------|-------------------------------------|--------------------|------------------|--|
| Clubs  |                       |                  |           |                  |                  | Members               |                    |                                     |                    |                  |  |
|        | RESULTS FOR 2015-2016 |                  |           |                  |                  | RESULTS FOR 2015-2016 |                    |                                     |                    |                  |  |
| QUAR   | TER                   | NEW CLUB<br>GOAL | NEW CLUBS | DROPPED<br>CLUBS | NET<br>GAIN/LOSS | QUARTER               | NEW MEMBER<br>GOAL | CHARTER AND<br>NEW MEMBERS<br>ADDED | DROPPED<br>MEMBERS | NET<br>GAIN/LOSS |  |
| JULY/A | JUG/SEPT              | 0                | 0         | 0                | 0                | JULY/AUG/SEPT         | 4                  | 6                                   | 13                 | -7               |  |
| OCT/NO | OV/DEC                | 1                | 0         | 0                | 0                | OCT/NOV/DEC           | 24                 | 11                                  | 9                  | 2                |  |
| JAN/FE | B/MAR                 | 0                | 0         | 0                | 0                | JAN/FEB/MAR           | 4                  | 16                                  | 9                  | 7                |  |
| APR/M/ | AY/JUNE               | 1                | 0         | 0                | 0                | APR/MAY/JUNE          | 24                 | 0                                   | 0                  | 0                |  |